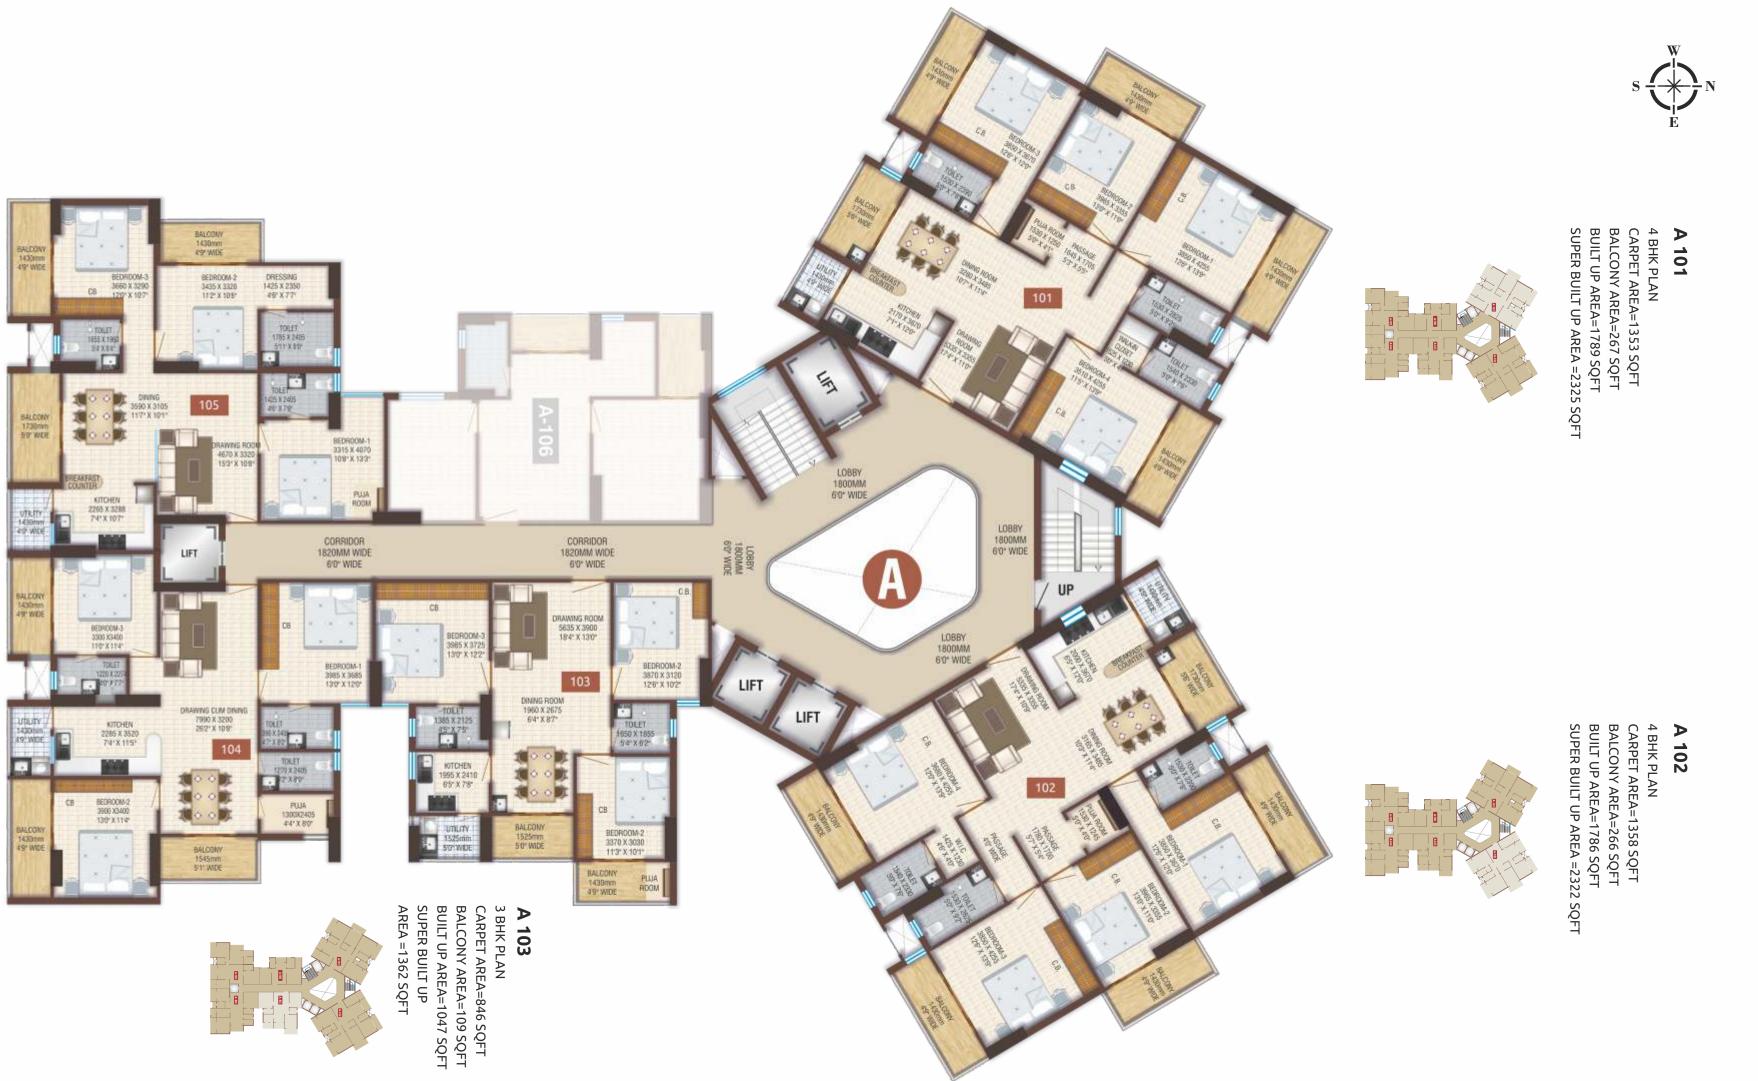

**A 105** 3 BHK PLAN CARPET AREA=995 SQFT BALCONY AREA=174 SQFT BUILT UP AREA=1282 SQFT SUPER BUILT UP AREA =1665 SQFT

**A 104** 3 BHK PLAN CARPET AREA=982 SQFT BALCONY AREA=168 SQFT BUILT UP AREA=1259 SQFT SUPER BUILT UP AREA =1637 SQFT