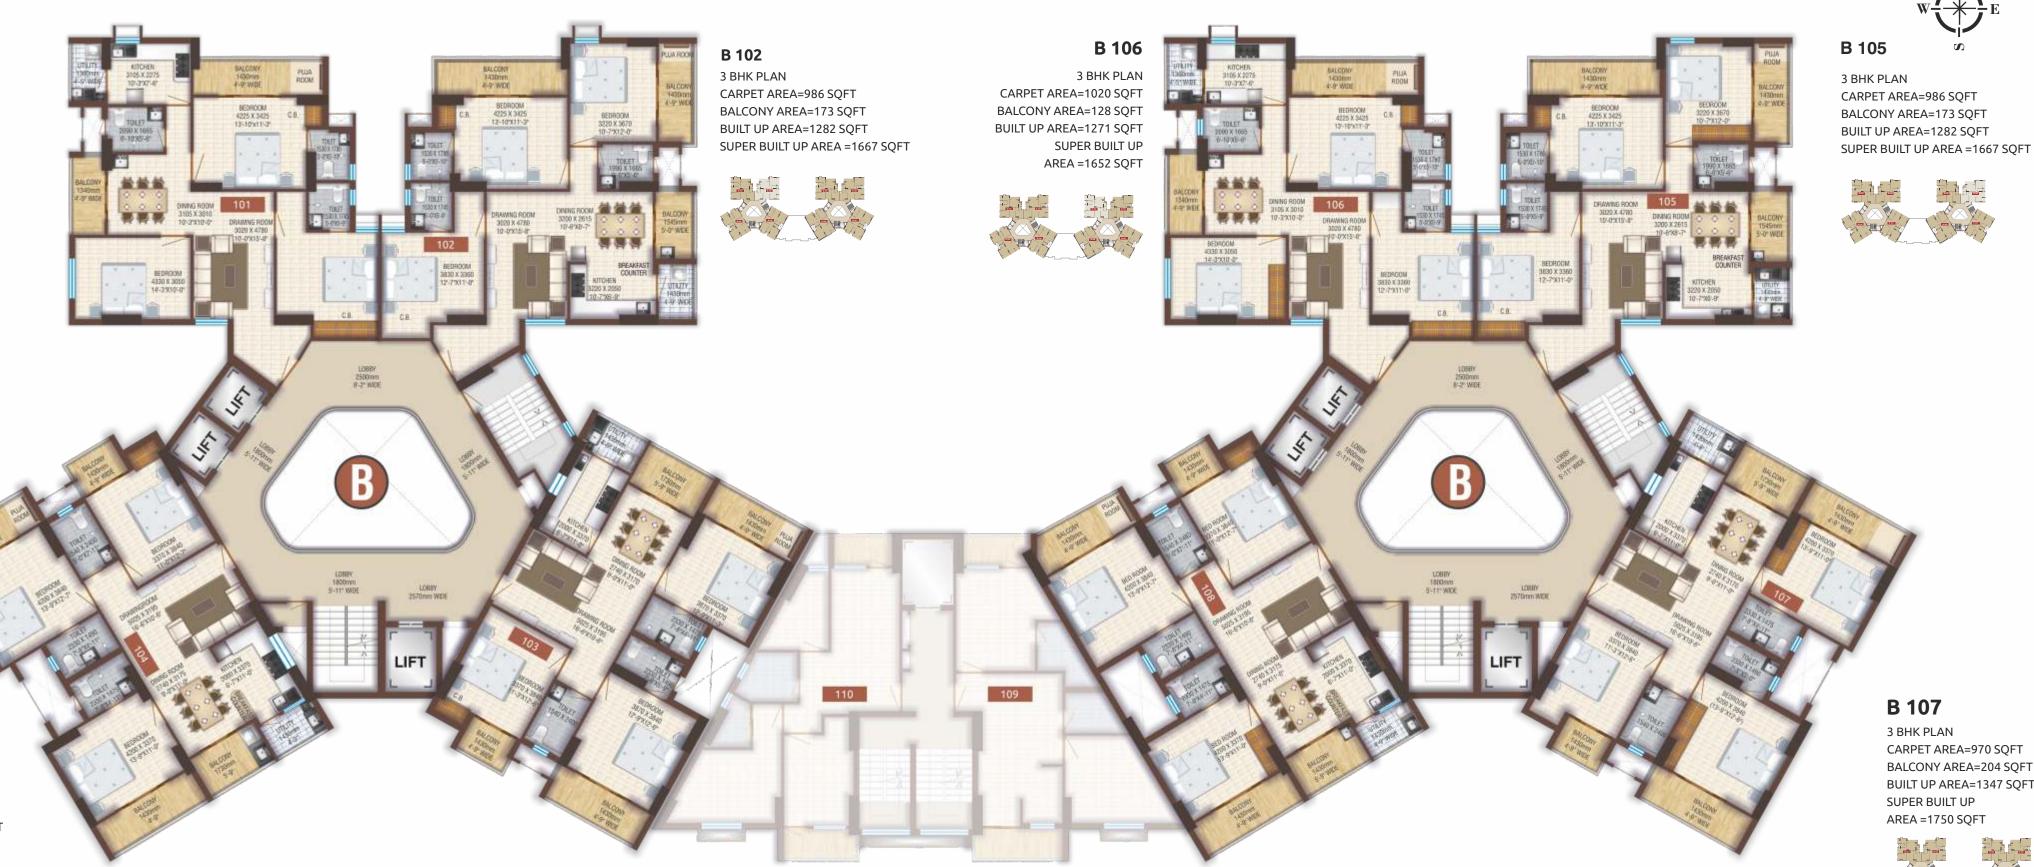

### B 101

3 BHK PLAN CARPET AREA=1018 SQFT BALCONY AREA=127 SQFT BUILT UP AREA=1271 SQFT SUPER BUILT UP AREA =1652 SQFT

# **B 104**

3 BHK PLAN CARPET AREA=992 SQFT BALCONY AREA=206 SQFT BUILT UP AREA=1337 SQFT SUPER BUILT UP AREA =1730 SQFT

## B 103

3 BHK PLAN CARPET AREA=970 SQFT BALCONY AREA=196 SQFT BUILT UP AREA=1309 SQFT SUPER BUILT UP AREA =1702 SQFT

# **B 108**

3 BHK PLAN CARPET AREA=974 SQFT BALCONY AREA=207 SQFT BUILT UP AREA=1338 SQFT SUPER BUILT UP AREA =1739 SQFT

CARPET AREA=970 SQFT BALCONY AREA=204 SQFT BUILT UP AREA=1347 SQFT

31000

Extravagant Facilities